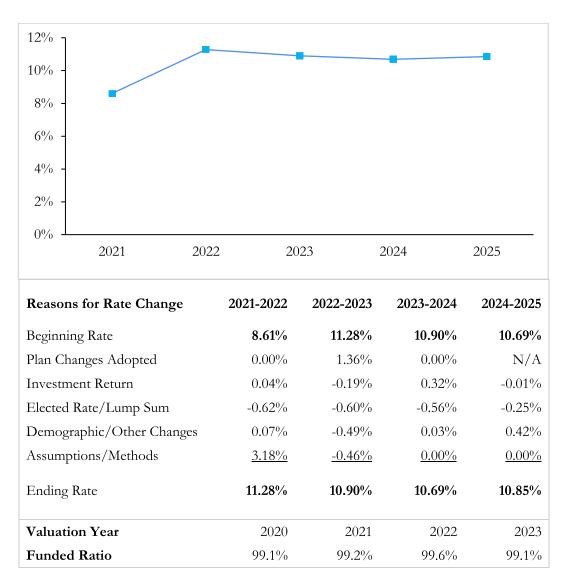

- I am recommending to the Board to approve salary and wage increases based on annual performance reviews only for the 2025 budget. In the last two years (2024 & 2023), all salary and wages were reviewed annually based on a combination of cost of living and performance reviews.
  - In the 2025 Proposed Budget I am requesting performance adjustments from 0 to 3.0%, as appropriate.
- Group Insurance premium increase projections. (Attachment 1)
  - I am attaching the summary of our 2024 insurance cost, based on the negotiations in the fall of 2023.
  - The medical portion of our insurance cost increased 3% from 2023 to 2024, all other costs remained the same as the previous year.
  - Our projected 2024 cost, based on 165 employees, is \$2,656,527, net of insurance agent fees and wellness program costs.
  - \$2,656,527 times an estimated increase factor of 1.05 = \$2,789,353 before our insurance agent contract fees and wellness costs. (Attachment 2)
  - The 2025 Proposed Budget for this line item is <u>\$2,978,000</u>, which includes the insurance agent fees, wellness costs and insurance costs for six extra staff members.
- > Employer Contribution to TCDRS.
  - For 2024 the District is contributing 13.25% with a funded ratio of 98.9%.
  - The 2024 required rate as calculated by TCDRS was 11.00%.
  - The Board has typically adopted a contribution rate 2% to 3% above the minimum rate to help stabilize our funded ratio.
  - Our 2025 required rate from TCDRS is 10.85% and the funded ratio is currently at 99.1% according to our latest 2025 Plan Assessment. (Attachment 3)
  - Our 2025 Plan Customizer (Attachment 4) indicates that by maintaining the 13.25% contribution rate with the additional employer contribution of \$400,000 our funded ratio would increase to 99.7% from our current ratio of 99.1%. That is my proposal to the Board at this time.
- The proposed budget includes an increase in anticipated litigation costs of \$300,000, which brings the line item to \$2,500,000.
- Appraisal Review Board Expense line item will increase by \$190,000. With actual costs from 2023 just above the 2023 budget number, anticipate the actual cost for 2024 to exceed the 2024 budget number. It is very necessary to increase this line item. Costs are mainly associated with adding additional ARB members, staffing all panel rooms as needed, and adding more supplemental hearings after certification.